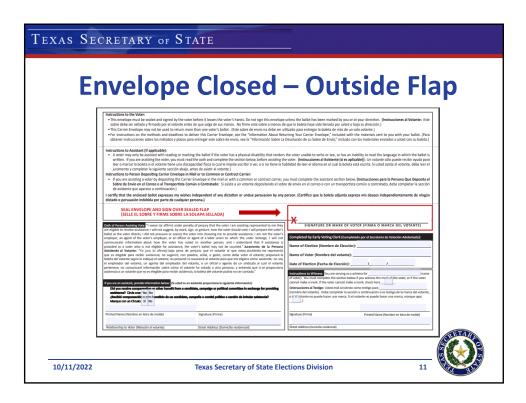

| CI                                                                                                                                                                          | HANGES TO THE ABBM                                                                                                                                                                                                                                                                                                                                                                                                                                                                                                                                                                                                                                                                                                                                                                                                                                                                                                                                                                                                                                                                                                                                                                                                                                                                                                                                                                                                                                                                                                                                                                                                                                                                                                                                                         |        |
|-----------------------------------------------------------------------------------------------------------------------------------------------------------------------------|----------------------------------------------------------------------------------------------------------------------------------------------------------------------------------------------------------------------------------------------------------------------------------------------------------------------------------------------------------------------------------------------------------------------------------------------------------------------------------------------------------------------------------------------------------------------------------------------------------------------------------------------------------------------------------------------------------------------------------------------------------------------------------------------------------------------------------------------------------------------------------------------------------------------------------------------------------------------------------------------------------------------------------------------------------------------------------------------------------------------------------------------------------------------------------------------------------------------------------------------------------------------------------------------------------------------------------------------------------------------------------------------------------------------------------------------------------------------------------------------------------------------------------------------------------------------------------------------------------------------------------------------------------------------------------------------------------------------------------------------------------------------------|--------|
| Voter Information: Please print     Name:      Residence Address as shown on your'     Address:      Gotional Information: Providing this in     Date of Birth://     Enal: | First,         Middle         Suffic (k, SE           Voter Resistation Certificate         Suffic (k, SE         Suffic (k, SE           Apt. # (( Any)         Suffic (k, SE         Suffic (k, SE           Apt. # (( Any)         Suffic (k, SE         Suffic (k, SE           Apt. # (( Any)         Suffic (k, SE         Suffic (k, SE           Apt. # (( Any)         Suffic (k, SE         Suffic (k, SE           Apt. # (( Any)         Suffic (k, SE         Suffic (k, SE           Apt. # (( Any)         Suffic (k) > Suff |        |
|                                                                                                                                                                             |                                                                                                                                                                                                                                                                                                                                                                                                                                                                                                                                                                                                                                                                                                                                                                                                                                                                                                                                                                                                                                                                                                                                                                                                                                                                                                                                                                                                                                                                                                                                                                                                                                                                                                                                                                            | ficate |
| <ul><li>Last four digits of</li><li>An indication that</li></ul>                                                                                                            | t they have not been issued either number.                                                                                                                                                                                                                                                                                                                                                                                                                                                                                                                                                                                                                                                                                                                                                                                                                                                                                                                                                                                                                                                                                                                                                                                                                                                                                                                                                                                                                                                                                                                                                                                                                                                                                                                                 |        |
| <ul><li>An indication that</li><li>The personal ider</li></ul>                                                                                                              | t they have not been issued either number.<br>ntification information provided by the voter on the ABBM MUST be val<br>voter registration record.                                                                                                                                                                                                                                                                                                                                                                                                                                                                                                                                                                                                                                                                                                                                                                                                                                                                                                                                                                                                                                                                                                                                                                                                                                                                                                                                                                                                                                                                                                                                                                                                                          | idate  |