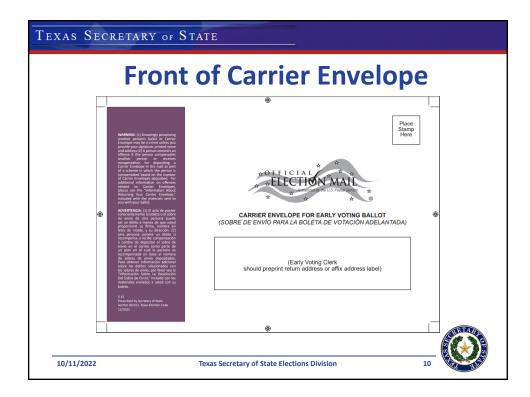

| <ul> <li>Personal Identification<br/>Information</li> </ul>          |
| An end of the second seco      | <ul> <li>Witness/Assistant<br/>information, if applicable</li> </ul> |
| Build Annual Control and An      | Voter Signature                                                      |



































| s Secretary of Stat<br>Meetii                                                             | ng Requirem                               | nents                          |
|-------------------------------------------------------------------------------------------|-------------------------------------------|--------------------------------|
|                                                                                           | First Day Mail Ballots can be<br>Reviewed | Texas Election Code<br>Section |
| Signature Verification<br>Committee<br>(All counties and local<br>political subdivisions) | 20th day before election day              | Sec. 87.027(f)                 |
| Early Voting Ballot Board<br>(Counties with a population<br>of 100,000 or more)